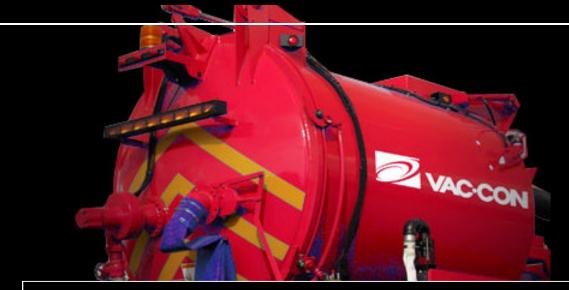

## DOES YOUR MACHINE HAVE A HIGH DUMP?

## Vac-Con is the FIRST manufacturer in the industry to offer a High Dump Option!

## Features:

- Body dumps into 60" containers without having to pull onto berms, ramps, etc.
- All hydraulic operation via rear mounted pendant control
- Hydraulic door locks and hydraulic rear door opener
- Dual high dump cylinders, 6" bore, 18" stroke, provides 19" of vertical lift with 10" offset to rear
- Lever operated, ground level, debris body prop
- Fixed frame supporting fenders and water tank mounting weldment, shear plate mounted to chassis frame
- Independent moveable frame for high dump mechanism
- Tilt cylinder multi-stage